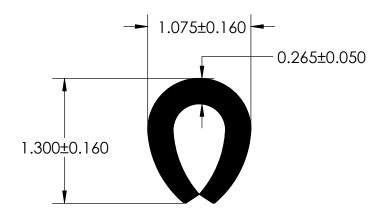

NOTES:

1) CLOSED CELL EPDM SPONGE RUBBER (0.200 G/CM<sup>3</sup>)

| REVISION BLOCK                                                          |      |                 |   | PROPRIETARY AND CONFIDENTIAL:                               | UNLESS OTHERWISE SPECIFIED: |     | TITLE:   |          |                |      |          |
|-------------------------------------------------------------------------|------|-----------------|---|-------------------------------------------------------------|-----------------------------|-----|----------|----------|----------------|------|----------|
| REV.                                                                    | DATE | By CHANGES MADE |   | THE INFORMATION CONTAINED IN THIS DRAWING IS THE SOLE       | DIMENSIONS ARE IN INCHES    |     | RE-147   |          |                |      |          |
| Α                                                                       |      |                 |   | PROPERTY OF UNI-GRIP, INC. ANY REPRODUCTION IN PART OR AS A | WEIGHT                      |     | KE-14/   |          |                |      |          |
| В                                                                       |      |                 |   | WHOLE WITHOUT THE WRITTEN PERMISSION OF UNI-GRIP.INC. IS    | 0.064 LB/FT                 |     |          |          |                |      |          |
| С                                                                       |      |                 |   | PROHIBITED.                                                 | ASTM D1056                  | 2A1 | SIZE     | DWG. NO. |                |      | REV      |
| D                                                                       |      |                 |   | DOCUMENT CONTROL NUMBER                                     | ASTM D2000                  |     | Λ        |          | UG-1-RE-147    |      |          |
| Е                                                                       |      |                 |   | UG-1-EN-001-FR-(030123)                                     | ) N/A                       |     |          |          |                |      |          |
| P:\Engineering\Prints\Master Prints\Rubber Extrusion\RE-147 UG-1-RE-147 |      |                 |   |                                                             | SCALE:                      | 1:1 | DR. BY C | . VENT   | DATE 7/26/2023 | SHEE | T 1 OF 1 |
|                                                                         |      |                 | 5 | 4                                                           | 3                           |     | '        | 2        |                | 1    |          |