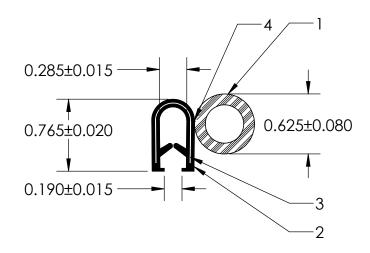

## NOTES:

- 1) CLOSED CELL EPDM SPONGE RUBBER (0.380 G/CM<sup>3</sup>)
- 2) 80 DUROMETER BLACK PVC (1.370G/CM<sup>3</sup>)
- 3) 1.400" STAMPED STEEL (0.064 LB/FT)
- 4) CYANOACRYLATE ADHESIVE