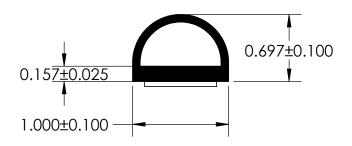

## NOTES:

- 1) CLOSED CELL EPDM SPONGE RUBBER (0.550 G/CM<sup>3</sup>)
- 2) 3/4" ST-1200 3M HEAT ACTIVATED TAPE (0.013 LB/FT)

| REVISION BLOCK |          |                         |                               | PROPRIETARY AND CONFIDENTIAL:                                        | UNLESS OTHERWISE SPECIF                             | ED: TITLE |         |                    |             |
|----------------|----------|-------------------------|-------------------------------|----------------------------------------------------------------------|-----------------------------------------------------|-----------|---------|--------------------|-------------|
| REV.           | DATE     | DATE R. BY CHANGES MADE |                               | THE INFORMATION CONTAINED IN THIS DRAWING IS THE SOLE                | DIMENSIONS ARE IN INCHES<br>TOLERANCES PER ARPM CLA | SS 3      |         | TS-206             |             |
| Α              |          |                         |                               | PROPERTY OF UNI-GRIP, INC. ANY<br>REPRODUCTION IN PART OR AS A       |                                                     |           | 13-206  |                    |             |
| В              |          |                         |                               | WHOLE WITHOUT THE WRITTEN PERMISSION OF UNI-GRIP,INC. IS PROHIBITED. | 0.083 LB/FT                                         |           |         |                    |             |
| С              |          |                         |                               |                                                                      | ASTM D1056 2A5                                      | SIZE      | DWG.    | NO. REV            |             |
| D              |          |                         |                               | DOCUMENT CONTROL NUMBER                                              | ASTM D2000                                          |           |         | UG-1-TS-750-TP-206 |             |
| Е              |          |                         |                               | UG-1-EN-001-FR-(080918)                                              | N/A                                                 |           | •       |                    |             |
| P:∖Er          | ngineeri | ing\Pri                 | ints\Master Prints\Tape Seal: | s\TS-206 UG-1-TS-750-TP-206                                          | SCALE: 1:1                                          | DR. BY    | C. VENT | DATE 10/11/2021 SH | HEET 1 OF 1 |