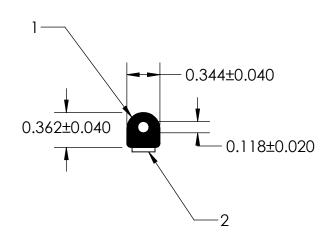

## NOTES:

- 1) CLOSED CELL EPDM SPONGE RUBBER (0.250 G/CM<sup>3</sup>)
- 2) 1/4" ST-1200 3M HEAT ACTIVATED TAPE (0.004 LB/FT)

UNI-GRIP, INC. 9823 STATE ROUTE 53 N UPPER SANDUSKY, OHIO 43351

| REVISION BLOCK |             |       |                                | PROPRIETARY AND CONFIDENTIAL:                                                                                    | UNLESS OTHERWISE SPECIFIED: |     | TITLE:    |                    |                |       |        |
|----------------|-------------|-------|--------------------------------|------------------------------------------------------------------------------------------------------------------|-----------------------------|-----|-----------|--------------------|----------------|-------|--------|
| REV.           | DATE By CHA |       | CHANGES MADE                   | THE INFORMATION CONTAINED IN THIS DRAWING IS THE SOLE PROPERTY OF UNI-GRIP,INC. ANY REPRODUCTION IN PART OR AS A | DIMENSIONS ARE IN INCHES    |     |           | TS-227             |                |       |        |
| Α              |             |       |                                |                                                                                                                  |                             |     | _         | 13-22/             |                |       |        |
| В              |             |       |                                | WHOLE WITHOUT THE WRITTEN PERMISSION OF UNI-GRIP.INC. IS                                                         | 0.015 LB/FT                 |     |           |                    |                |       |        |
| С              |             |       |                                | PROHIBITED.                                                                                                      | ASTM D1056                  | 2A1 | SIZE      | DWG. NO.           |                |       | REV    |
| D              |             |       |                                | DOCUMENT CONTROL NUMBER                                                                                          | ASTM D2000                  |     | - Δ       | UG-1-TS-250-TP-227 |                |       |        |
| E              |             |       |                                | UG-1-EN-001-FR-(030123)                                                                                          |                             | N/A |           |                    |                |       |        |
| P:\Er          | ngineerii   | ng\Pr | ints\Master Prints\Tape Seals\ | TS-227 UG-1-TS-250-TP-227                                                                                        | SCALE:                      | 1:1 | DR. BY C. | . VENT             | DATE 7/27/2023 | SHEET | 1 OF 1 |